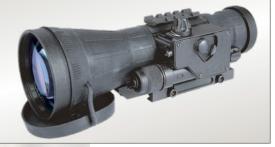

## **CO-LR IDI MG** Night Vision Clip-On System

The Armasight CO-LR (Clip On – Long Range) is a night vision unit that mounts in front of any existing day scope, converting the scope into a night vision-capable device with a viewing range of up to 1000 yards. Suitable for use with most commercial and military specification daytime scopes (up to 12X magnification), the CO-LR can be mounted/ dismounted on any standard Picatinny rail in seconds, with no special tools required. Because the CO-LR can be mounted to an existing day scope, no re-zeroing is required. The CO-LR allows the user to maintain consistent positioning and shooting accuracy, all while maintaining the use of a fully familiar day scope.

- Simple and quick conversion of day scope to Night Vision
- A Manual Gain control
- Mounts in front of riflescope with no re-zeroing required
- A Equipped with wireless remote control
- Powered by a single alkaline 1.5V AA or 3V CR123A lithium battery
- Quick-release mount
- Mil standard compliant
- A Limited two-year warranty