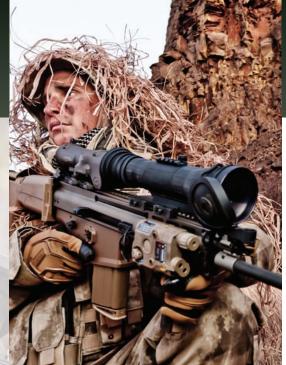

## **CO-LR IDI MG** Night Vision Clip-On System

The Armasight CO-LR (Clip On – Long Range) is a night vision unit that mounts in front of any existing day scope, converting the scope into a night vision-capable device with a viewing range of up to 1000 yards. Suitable for use with most commercial and military specification daytime scopes (up to 12X magnification), the CO-LR can be mounted/ dismounted on any standard Picatinny rail in seconds, with no special tools required. Because the CO-LR can be mounted to an existing day scope, no re-zeroing is required. The CO-LR allows the user to maintain consistent positioning and shooting accuracy, all while maintaining the use of a fully familiar day scope.

The CO-LR is packed with innovative features like automatic brightness control, bright light shut-off, and wireless remote control. MIL-STD-810 housing of CO-LR is designed to take just about anything the great outdoors can throw at it.