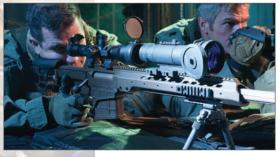

## **CO-LR IDI MG** Night Vision Clip-On System

The Armasight CO-LR (Clip On – Long Range) is a night vision unit that mounts in front of any existing day scope, converting the scope into a night vision-capable device with a viewing range of up to 1000 yards. Suitable for use with most commercial and military specification daytime scopes (up to 12X magnification), the CO-LR can be mounted/ dismounted on any standard Picatinny rail in seconds, with no special tools required. Because the CO-LR can be mounted to an existing day scope, no re-zeroing is required. The CO-LR allows the user to maintain consistent positioning and shooting accuracy, all while maintaining the use of a fully familiar day scope.

The CO-LR is packed with innovative features like automatic brightness control, bright light shut-off, and wireless remote control. MIL-STD-810 housing of CO-LR is designed to take just about anything the great outdoors can throw at it.