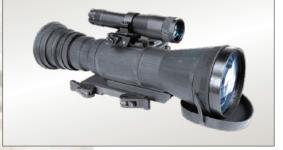

## **CO-LR IDI MG** Night Vision Clip-On System

The Armasight CO-LR (Clip On – Long Range) is a night vision unit that mounts in front of any existing day scope, converting the scope into a night vision-capable device with a viewing range of up to 1000 yards. Suitable for use with most commercial and military specification daytime scopes (up to 12X magnification), the CO-LR can be mounted/ dismounted on any standard Picatinny rail in seconds, with no special tools required. Because the CO-LR can be mounted to an existing day scope, no re-zeroing is required. The CO-LR allows the user to maintain consistent positioning and shooting accuracy, all while maintaining the use of a fully familiar day scope.

- Simple and quick conversion of day scope to Night Vision
- A Manual Gain control
- Mounts in front of riflescope with no re-zeroing required
- A Equipped with wireless remote control
- Powered by a single alkaline 1.5V AA or 3V CR123A lithium battery
- Quick-release mount
- Mil standard compliant
- A Limited two-year warranty